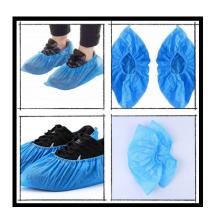

RAINBOW LATEX GLOVES

SRIPURAM 3RD CROSS STREET, THIRUNEERMALAI MAIN ROAD, CHROMEPET, CHENNAI-44

RAINBOW DISPOSABLE SHOE COVER