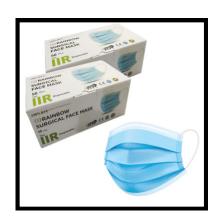

## HEALTHCARE PRODUCTS

+91 9380514665

rainbowoverseas2004.com

rainbowoverseas2004@gmail.com

SRIPURAM 3RD CROSS STREET, THIRUNEERMALAI MAIN ROAD, CHROMEPET, CHENNAI-44

RAINBOW 3PLY MEDICAL GRADE FACE MASK

RAINBOW MEDICAL GARDE 3PLY TIE FACE MASK