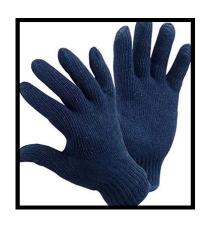

RAINBOW BUFFANT CAP

RAINBOW SAFETY GLOVES

RAINBOW COTTON GLOVES

RAINBOW MULTI COLOUR 3PLY FACE MASK

RAINBOW 3PLY BLACK FACE MASK

RAINBOW KIDS 3PLY FACE MASK

N95 FACE MASK

SRIPURAM 3RD CROSS STREET, THIRUNEERMALAI MAIN ROAD, CHROMEPET, CHENNAI-44