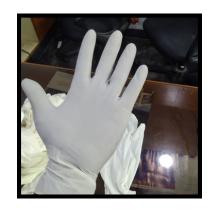

RAINBOW BUFFANT CAP

RAINBOW SAFETY GLOVES

RAINBOW COTTON GLOVES

RAINBOW MULTI COLOUR 3PLY FACE MASK

RAINBOW 3PLY BLACK FACE MASK

RAINBOW KIDS 3PLY FACE MASK

N95 FACE MASK

SRIPURAM 3RD CROSS STREET, THIRUNEERMALAI MAIN ROAD, CHROMEPET, CHENNAI-44

RAINBOW SURGEON CAP

DISPOSABLE NON WOOVEN GOWN

NON-WOVEN ARM SLEEVE

DISPOSABLE BEDSHEET @ PILLOW COVER

**PLASTIC APRON** 

RAINBOW SANITIZER

RAINBOW GRIP BANDAGE

RAINBOW NITRILE GLOVES

RAINBOW LATEX GLOVES

SRIPURAM 3RD CROSS STREET, THIRUNEERMALAI MAIN ROAD, CHROMEPET, CHENNAI-44

RAINBOW DISPOSABLE SHOE COVER