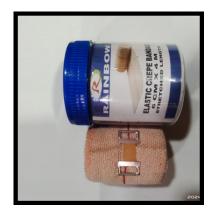

RAINBOW SURGEON CAP

DISPOSABLE NON WOOVEN GOWN

NON-WOVEN ARM SLEEVE

DISPOSABLE BEDSHEET @ PILLOW COVER

**PLASTIC APRON** 

RAINBOW SANITIZER

RAINBOW GRIP BANDAGE

RAINBOW NITRILE GLOVES